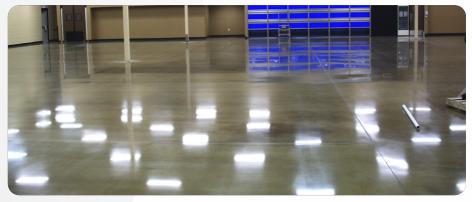

# Floor Densification

## **GLossy Concrete Floor**

Swadi Densifloor is a lithium-based floor densifier. They're mostly utilized to create floors - dust proof, Stain resistant, non-porous, glossy & durability. These densifiers are used on both polished and non-polished concrete to reduce dusting & Wear.

- low-maintenance- polished concrete is easily maintained with the use of clean water or a neutral Ph cleaner.
- Non slippery due to high coefficient of friction
- Dust-proof so tight as to exclude dust
- Ambient light highly reflective polished concrete reduces lighting needs and can improve natural lighting.
- Durability flooring is hard bearing and will not chip or dent like softer surfaces such as organic materials