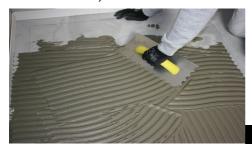

# **Tile Adhesive Standard**

Grey, Polymer modified cement base powder tile adhesive. It is grey colored and single component product with mixture of cement, sand and special additives. Suitable for fixing tiles up to 6mm thickness (can be extended up to 12mm thickness in the area of limited extent).

For both Walls & Tiles For Ceramic Tiles, Virtified Tiles, Porcelain Tiles

Pack Size: 30, 40 & 50 Kg Bag

# **Grey & White Adhesive Stone Bond**

Grey & White colors is a cement-based polymer fortified thin set adhesive, designed for installing ceramic, porcelain, mosaics, vitrified tiles and natural stones on floors & walls in interiors as well as exteriors.

## **Benefits:**

- High polymer fortified adhesive
- · Easy to mix & easy to apply
- For fixing of heavy marbles & granites
- Excellent bond strength & slip resistance

Pack Size: 30, 40 & 50 Kg Bag