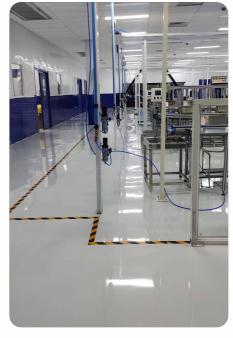

# **ESD Flooring**

Swadi Anti-static flooring system

Swadi ESD Flooring is a multi-layered self-levelled epoxy system, which provides you with a highly durable, customizable, sustainable & attractive work space with chosen colour.

Swadi ESD floorings are designed to control the electrical resistance of the floor by inhibiting static electricity, thus preventing damage from random static discharge.

To comply with all industrial standards, our electrical resistance measures fall within the ideal range (or) Safest electrical range which come between  $1.0 \times 105$  to  $1.0 \times 108$   $\Omega$  (ohms).

- Provides a safest electrical resistance
- Highly durable & seamless flooring
- Excellent chemical resistance
- High mechanical strength
- · Free of solvents
- · Ready with a wide range of attractive colour choice