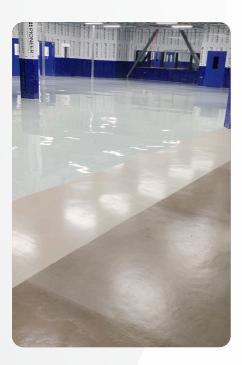

# **Epoxy Flooring**

A Swadi original True Colour Epoxy Floorings

Evo Shine® Epoxy Flooring System provides a high-quality epoxy coating with super gloss, durability, colour enhancement, anti-skid, weather resistant and Excellent chemical resistance.

Evo Shine ® A Swadi Epoxy Flooring System is designed in accordance with the Indian Standard code IS: 4631 – 2001. The system consists of four set of products (as listed below) that comply with the requirements of sealing substrate, building thickness and to level the uneven the surfaces, Finish coat which provides all assured properties, and beautiful concave finish for side walls (Epoxy Coving)

- Good chemical & abrasion resistance
- Free of solvents
- · High mechanical strength
- Easy & Fast application
- Durability & Seamless
- . Aesthetic: Available in several colors provides as hygienic surface