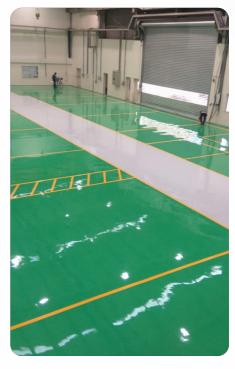

# **Epoxy Flooring**

A Swadi original True Colour Epoxy Floorings

Evo Shine® Epoxy Flooring System provides a high-quality epoxy coating with super gloss, durability, colour enhancement, anti-skid, weather resistant and Excellent chemical resistance.

Evo Shine ® A Swadi Epoxy Flooring System is designed in accordance with the Indian Standard code IS: 4631 – 2001. The system consists of four set of products (as listed below) that comply with the requirements of sealing substrate, building thickness and to level the uneven the surfaces, Finish coat which provides all assured properties, and beautiful concave finish for side walls (Epoxy Coving)

- Good chemical & abrasion resistance
- Free of solvents
- · High mechanical strength
- Easy & Fast application
- Durability & Seamless
- . Aesthetic: Available in several colors provides as hygienic surface