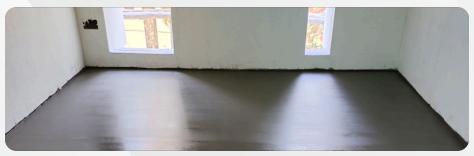

# **Cementitious Self Levelling**

# A Swadi original and best Cementitious Self-leveller

Self-levelling underlayment is polymer-modified cement that has superior flow characteristics, which flows with gravity to level uneven & rough surfaces. Seela Super 999 provides an ultrasmooth and seamless finish to the floor.

The Super 999 powder is a single component ready-to-use product, requiring a mix of water as per the powder: water ratio. As a result of the mixed viscosity, the product remains a homogeneous and a perfect integrational mix.