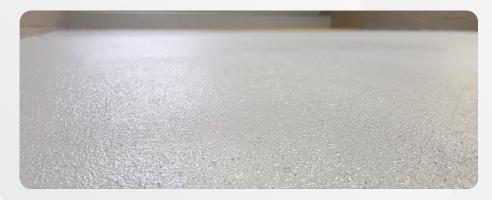

# **Cementitious Self Levelling**

# A Swadi original and best Cementitious Self-leveller

Self-levelling underlayment is polymer-modified cement that has superior flow characteristics, which flows with gravity to level uneven & rough surfaces. Seela Super 999 provides an ultrasmooth and seamless finish to the floor.

The Super 999 powder is a single component ready-to-use product, requiring a mix of water as per the powder: water ratio. As a result of the mixed viscosity, the product remains a homogeneous and a perfect integrational mix.