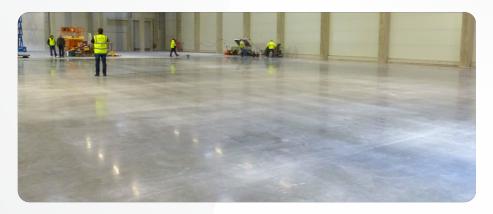

# Floor Densification

## **GLossy Concrete Floor**

Swadi Densifloor is a lithium-based floor densifier. They're mostly utilized to create floors - dust proof, Stain resistant, non-porous, glossy & durability. These densifiers are used on both polished and non-polished concrete to reduce dusting & Wear.

- low-maintenance- polished concrete is easily maintained with the use of clean water or a neutral Ph cleaner.
- Non slippery due to high coefficient of friction
- Dust-proof so tight as to exclude dust
- Ambient light highly reflective polished concrete reduces lighting needs and can improve natural lighting.
- Durability flooring is hard bearing and will not chip or dent like softer surfaces such as organic materials