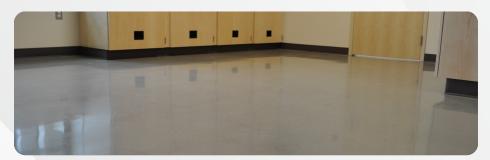

# Floor Densification

## **GLossy Concrete Floor**

Swadi Densifloor is a lithium-based floor densifier. They're mostly utilized to create floors - dust proof, Stain resistant, non-porous, glossy & durability. These densifiers are used on both polished and non-polished concrete to reduce dusting & Wear.

- low-maintenance- polished concrete is easily maintained with the use of clean water or a neutral Ph cleaner.
- Non slippery due to high coefficient of friction
- Dust-proof so tight as to exclude dust
- Ambient light highly reflective polished concrete reduces lighting needs and can improve natural lighting.
- Durability flooring is hard bearing and will not chip or dent like softer surfaces such as organic materials