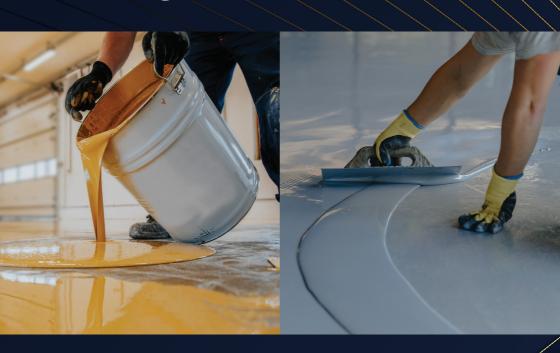

# **Cementitious Self Levelling**

# A Swadi original and best Cementitious Self-leveller

Self-levelling underlayment is polymer-modified cement that has superior flow characteristics, which flows with gravity to level uneven & rough surfaces. Seela Super 999 provides an ultrasmooth and seamless finish to the floor.

The Super 999 powder is a single component ready-to-use product, requiring a mix of water as per the powder: water ratio. As a result of the mixed viscosity, the product remains a homogeneous and a perfect integrational mix.