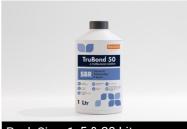

# **TruBond 50**

TRUBOND SBR is a modified styrene-butadiene rubber emulsion, which substantially increases the quality & performance of cement slurries & mortars. It offers high durability, reduced shrinkage, and increased flexibility & bond strength. It is also used in conjunction with Portland cement for waterproof slurries or tight render basecoat

## **Benefits:**

- · Simple to use Single component, gauged as required.
- · High flexural / tensile strength to control cracking
- Compatible with all common hydraulic cements
- Reduces the rate of aggressive chemical attack
- · Long life and watertight masonry jointing Makes renders waterproof and gives durability & flexibility

Pack Size: 1, 5 & 20 Litre