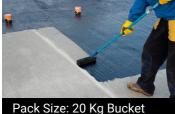

# **Roof Bond**

The RoofBond coating is a water-based compound composed of specialty polymers. Roof Bond is a white pigmented compound, designed to be used as a liquid-applied waterproofing membrane for outdoor applications, especially on building roofs. Dried films exhibit a low water absorbency and superior water repellency, as well as excellent weather resistance for exterior applications

# **Benefits:**

- 1.) Highly Weather Resistant
- 2.) 100% UV Resistant
- 3.) Strong bond strength

Pack Size: 20 Kg Bucket